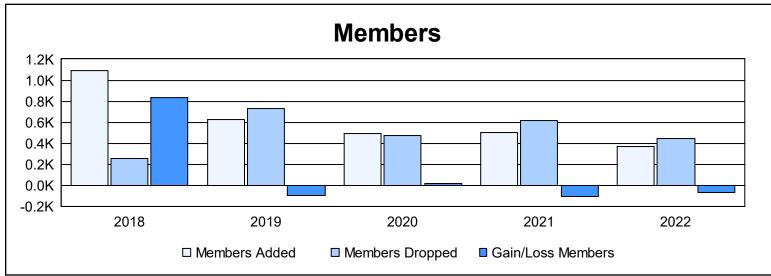

District 322 D

As of June 2022 Cumulative

| Year      | New<br>Clubs | Dropped<br>Clubs | Gain/<br>Loss<br>Clubs | New<br>Members | Charter<br>Members | Reinstate<br>Members | Transfer<br>Members | Total<br>Member<br>Added | Total<br>Members<br>Dropped | Gain/<br>Loss<br>Members |
|-----------|--------------|------------------|------------------------|----------------|--------------------|----------------------|---------------------|--------------------------|-----------------------------|--------------------------|
| 2017-2018 | 13           | 0                | 13                     | 687            | 394                | 8                    | 0                   | 1,089                    | 254                         | 835                      |
| 2018-2019 | 13           | 8                | 5                      | 305            | 312                | 9                    | 1                   | 627                      | 727                         | -100                     |
| 2019-2020 | 8            | 3                | 5                      | 245            | 222                | 20                   | 1                   | 488                      | 475                         | 13                       |
| 2020-2021 | 5            | 4                | 1                      | 314            | 166                | 15                   | 8                   | 503                      | 613                         | -110                     |
| 2021-2022 | 6            | 7                | -1                     | 216            | 148                | 7                    | 1                   | 372                      | 444                         | -72                      |
| Average   | 9            | 4                | 5                      | 353            | 248                | 12                   | 2                   | 616                      | 503                         | 113                      |