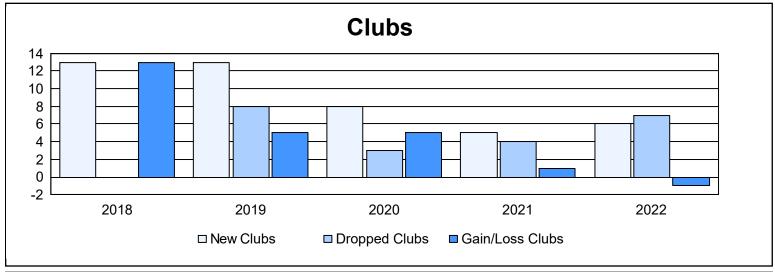

District 322 D

As of June 2022 Cumulative

| Year      | New<br>Clubs | Dropped<br>Clubs | Gain/<br>Loss<br>Clubs | New<br>Members | Charter<br>Members | Reinstate<br>Members | Transfer<br>Members | Total<br>Member<br>Added | Total<br>Members<br>Dropped | Gain/<br>Loss<br>Members |
|-----------|--------------|------------------|------------------------|----------------|--------------------|----------------------|---------------------|--------------------------|-----------------------------|--------------------------|
| 2017-2018 | 13           | 0                | 13                     | 687            | 394                | 8                    | 0                   | 1,089                    | 254                         | 835                      |
| 2018-2019 | 13           | 8                | 5                      | 305            | 312                | 9                    | 1                   | 627                      | 727                         | -100                     |
| 2019-2020 | 8            | 3                | 5                      | 245            | 222                | 20                   | 1                   | 488                      | 475                         | 13                       |
| 2020-2021 | 5            | 4                | 1                      | 314            | 166                | 15                   | 8                   | 503                      | 613                         | -110                     |
| 2021-2022 | 6            | 7                | -1                     | 216            | 148                | 7                    | 1                   | 372                      | 444                         | -72                      |
| Average   | 9            | 4                | 5                      | 353            | 248                | 12                   | 2                   | 616                      | 503                         | 113                      |